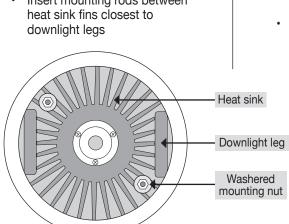

- Connect downlight cable to driver secondary cable
- Insert mounting rods between heat sink fins closest to downlight legs

Secure luminaire with washered mounting nuts (tool supplied). Caution - do not over tighten