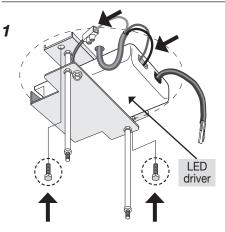

- Supply voltage 220-240V 50 HZ - Suitable for indoor use only - Min. distance from building element = 0.1M

- Fix bracket assembly to mounting surface
- Connect mains cable to driver and connect earth

- Replace reflector
- Replace AXLock Ceiling Plate / Accessory

- Connect downlight cable to driver secondary cable
- Insert mounting rods between heat sink fins closest to downlight legs

Secure luminaire with washered mounting nuts (tool supplied). Caution - do not over tighten