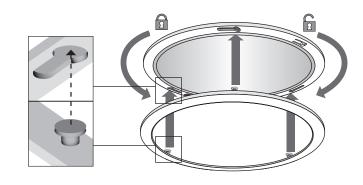

ts**

## **INSTALLATION INSTRUCTIONS**

**DOT 9100S Series – Surface Mounted Downlights DOT 9700S Series – Surface Mounted Downlights DOT 9900S Series – Surface Mounted Downlights** 









Complies with IEC60598 Complies with AS/NZS60598 **RoHS** compliant

- Supply voltage 220-240V 50 HZ - Suitable for indoor use only - Min. distance from building element = 0.1M



- Fix bracket assembly to mounting surface
- Connect mains cable to driver and connect earth



- Replace reflector
- Replace AXLock Ceiling Plate / Accessory



- Connect downlight cable to driver secondary cable
- Insert mounting rods between heat sink fins closest to downlight legs





Secure luminaire with washered mounting nuts (tool supplied). Caution - do not over tighten

## **AXLock Accessories – Installation**