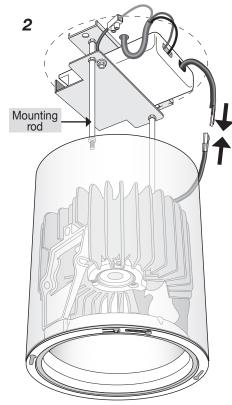

- Supply voltage 220-240V 50 HZ - Suitable for indoor use only - Min. distance from building element = 0.1M

- Fix bracket assembly to mounting surface
- Connect mains cable to driver and connect earth

- Replace reflector
- Replace AXLock Ceiling Plate / Accessory

- Connect downlight cable to driver secondary cable
- Insert mounting rods between heat sink fins closest to downlight legs

Secure luminaire with washered mounting nuts (tool supplied). Caution - do not over tighten