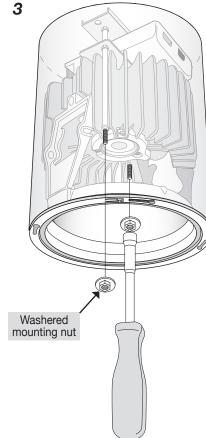

- Connect downlight cable to driver secondary cable
- Insert mounting rods between heat sink fins closest to downlight legs

Secure luminaire with washered mounting nuts (tool supplied). Caution - do not over tighten