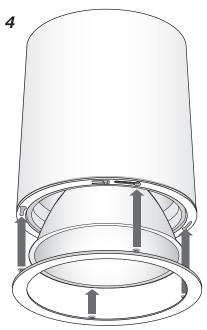

- Connect downlight cable to driver secondary cable
- Insert mounting rods between heat sink fins closest to downlight legs

Secure luminaire with washered mounting nuts (tool supplied). Caution - do not over tighten