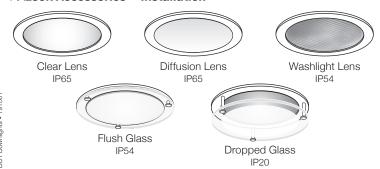

ghts**

## **INSTALLATION INSTRUCTIONS**

**DOT 9100S Series – Surface Mounted Downlights DOT 9700S Series – Surface Mounted Downlights DOT 9900S Series – Surface Mounted Downlights** 









Complies with IEC60598 Complies with AS/NZS60598 **RoHS** compliant

- Supply voltage 220-240V 50 HZ - Suitable for indoor use only - Min. distance from building element = 0.1M



- Fix bracket assembly to mounting surface
- Connect mains cable to driver and connect earth



- Replace reflector
- Replace AXLock Ceiling Plate / Accessory



- Connect downlight cable to driver secondary cable
- Insert mounting rods between heat sink fins closest to downlight legs





Secure luminaire with washered mounting nuts (tool supplied). Caution - do not over tighten

## **AXLock Accessories – Installation**