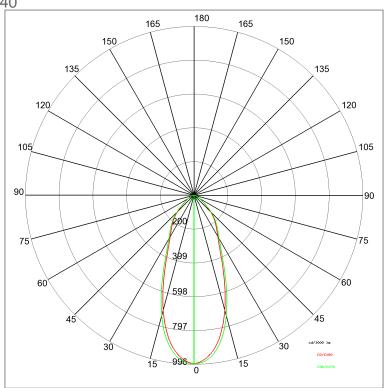

Silicon rubber cable gland PG11

Integrated LED diodes ballast, stabilized output current 350mA dc

Voltage: 220-240V 50/60Hz

Simmetric flood beam 40 Degrees Beam angle:

Insulation class: Insulation class 1

Weight: 3 kg IP rating: 65 Glow wire: [850 °C] Lamp included: Yes 7.2 W Luminaire wattage: Luminous flux: 633 lm

50000 hours L80 B50 Lamp/led rated life:

Colour temperature: 3000K CRI: 80 Color constancy: 5 SDCM