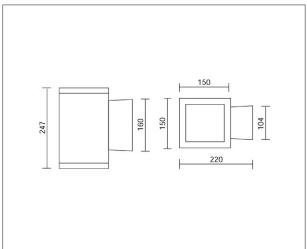

Weight: 3 kg IP rating: 65 Glow wire: [850 °C] Lamp included: Yes 7.2 W Luminaire wattage: Luminous flux: 633 lm

50000 hours L80 B50 Lamp/led rated life:

Colour temperature: 3000K CRI: 80 Color constancy: 5 SDCM