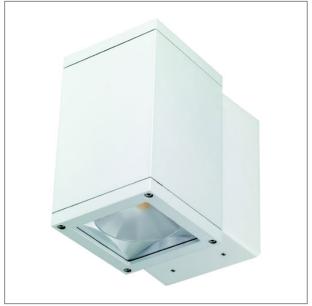

## **QUADRO MONO EMME**

COD: E5362-MLBC-40

Use:

outside, led

Installation:

Wall mounted

Body/structure:

EN ÁB-47100 Die-cast aluminium body

Polyester powder coating with special treatment for outdoor use

Grey

Optic/reflector: Polycarbonate metallized reflector

Equipment:

Silicon rubber gaskets

Glass/diffuser:

Clear tempered glass

Cable gland:

Silicon rubber cable gland PG11

Integrated LED diodes ballast, stabilized output current 350mA dc

Voltage: 220-240V 50/60Hz

Simmetric flood beam 40 Degrees Beam angle:

Insulation class: Insulation class 1

Weight: 3 kg IP rating: 65 Glow wire: [850 °C] Lamp included: Yes 7.2 W Luminaire wattage: Luminous flux: 633 lm

50000 hours L80 B50 Lamp/led rated life:

Colour temperature: 3000K CRI: 80 Color constancy: 5 SDCM