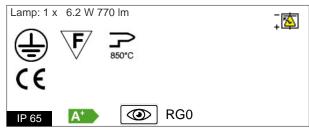

Weight: 3 kg IP rating: 65 Glow wire: [850 °C] Lamp included: Yes 7.2 W Luminaire wattage: Luminous flux: 633 lm

50000 hours L80 B50 Lamp/led rated life:

Colour temperature: 3000K CRI: 80 Color constancy: 5 SDCM