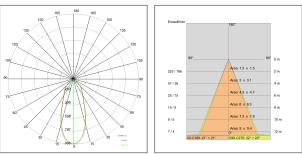

Silicon rubber cable gland PG11

Integrated LED diodes ballast, stabilized output current 350mA dc

Voltage: 220-240V 50/60Hz

Simmetric flood beam 40 Degrees Beam angle:

Insulation class: Insulation class 1

Weight: 3 kg IP rating: 65 Glow wire: [850 °C] Lamp included: Yes 7.2 W Luminaire wattage: Luminous flux: 633 lm

50000 hours L80 B50 Lamp/led rated life:

Colour temperature: 3000K CRI: 80 Color constancy: 5 SDCM