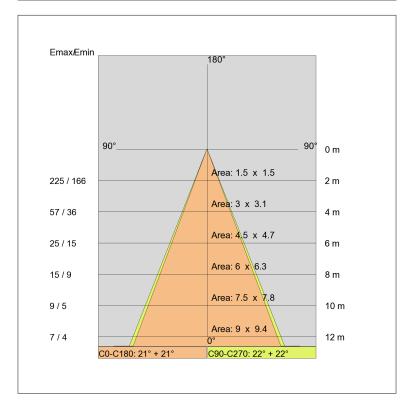

Silicon rubber cable gland PG11

Integrated LED diodes ballast, stabilized output current 350mA dc

Voltage: 220-240V 50/60Hz

Simmetric flood beam 40 Degrees Beam angle:

Insulation class: Insulation class 1

Weight: 3 kg IP rating: 65 Glow wire: [850 °C] Lamp included: Yes 7.2 W Luminaire wattage: Luminous flux: 633 lm

50000 hours L80 B50 Lamp/led rated life:

Colour temperature: 3000K CRI: 80 Color constancy: 5 SDCM