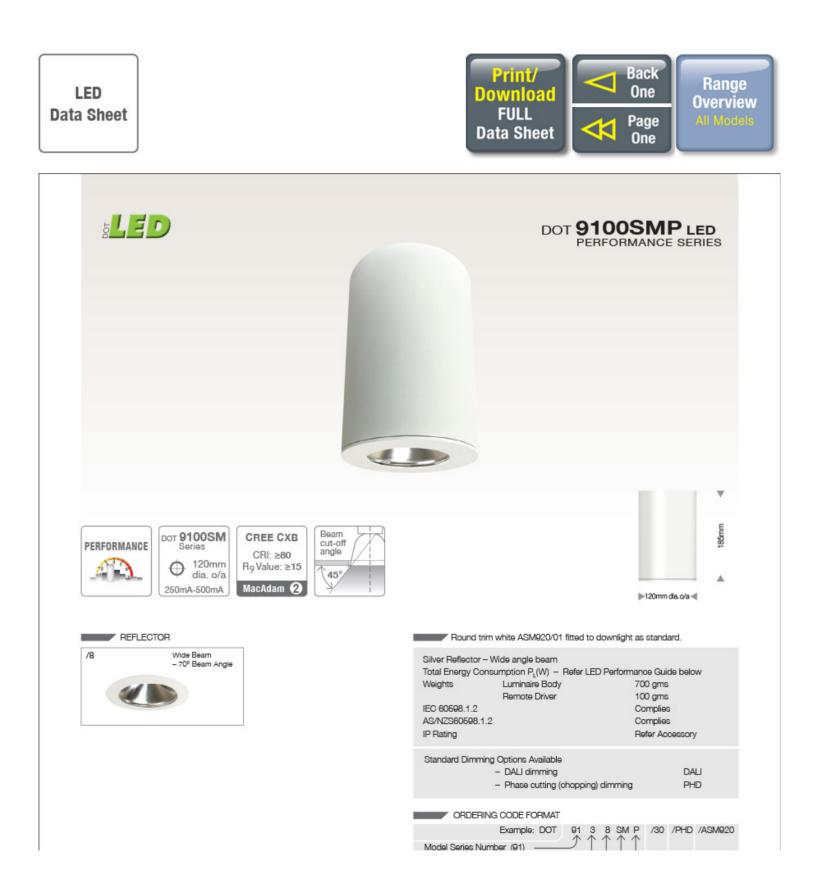

Driver Code (2: 250mA, 3: 350mA) Beam Angle (8-Wide) Downlight Type (SM-Surface Mounted) Series Code (P: Performance) LED engine colour (30-830 or 40-840)

Dimming option if required (/AD, /DALI or /PHD)

Accessory Code

LED GUIDE - DOT 9100SMP PERFORMANCE SERIES

| DOT Model No.<br>/30 : 3000k<br>/40 : 4000k | Driver<br>current<br>(mA) | Wattage<br>(W) | Luminaire<br>Output<br>Lumens B | Luminaire<br>efficacy<br>(Im/W output) | Lifetime<br>LED engine<br>(Hours @ L90) |
|---------------------------------------------|---------------------------|----------------|---------------------------------|----------------------------------------|-----------------------------------------|
| DOT 9128SMP/30 A                            | 250mA (2)                 | 9.8            | 1103                            | 112.5                                  | ≥75,000                                 |
| DOT 9128SMP/40                              | 250mA (2)                 | 9.8            | 1185                            | 121.0                                  | ≥75,000                                 |
| DOT 9138SMP/30 A                            | 350mA (3)                 | 13.9           | 1518                            | 109.2                                  | ≥75,000                                 |
| DOT 9138SMP/40                              | 350mA (3)                 | 13.9           | 1624                            | 117.0                                  | ≥75,000                                 |
| DOT 9158SMP/30 A                            | 500mA (5)                 | 20.3           | 2051                            | 101.0                                  | ≥75,000                                 |
| DOT 9158SMP/40                              | 500mA (5)                 | 20.3           | 2194                            | 108.0                                  | ≥75,000                                 |