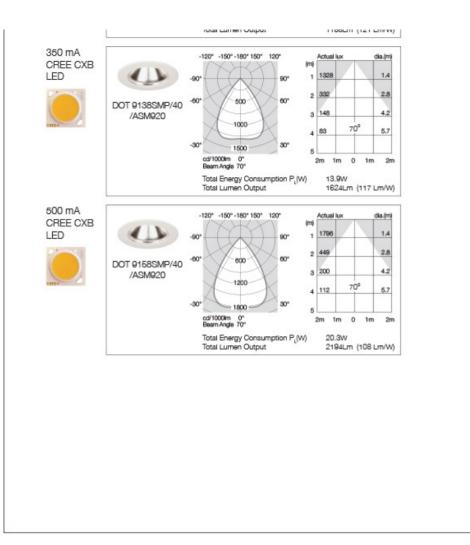

Accessory Code

LED GUIDE - DOT 9100SMP PERFORMANCE SERIES

| DOT Model No.<br>/30 : 3000k<br>/40 : 4000k | Driver<br>current<br>(mA) | Wattage<br>(W) | Luminaire<br>Output<br>Lumens B | Luminaire<br>efficacy<br>(Im/W output) | Lifetime<br>LED engine<br>(Hours @ L90) |
|---------------------------------------------|---------------------------|----------------|---------------------------------|----------------------------------------|-----------------------------------------|
| DOT 9128SMP/30 A                            | 250mA (2)                 | 9.8            | 1103                            | 112.5                                  | ≥75,000                                 |
| DOT 9128SMP/40                              | 250mA (2)                 | 9.8            | 1185                            | 121.0                                  | ≥75,000                                 |
| DOT 9138SMP/30 A                            | 350mA (3)                 | 13.9           | 1518                            | 109.2                                  | ≥75,000                                 |
| DOT 9138SMP/40                              | 350mA (3)                 | 13.9           | 1624                            | 117.0                                  | ≥75,000                                 |
| DOT 9158SMP/30 A                            | 500mA (5)                 | 20.3           | 2051                            | 101.0                                  | ≥75,000                                 |
| DOT 9158SMP/40                              | 500mA (5)                 | 20.3           | 2194                            | 108.0                                  | ≥75,000                                 |

A Figures extrapolated / interpolated from data at other ourrents.

<sup>B</sup> Output Lumens : Delivered lumen output from downlight, including thermal, electrical and optic losses.

NOTE See following pages for Accessories and Photometric Data

## **Photometrics**

Total Energy Consumption PL(W)

9.77W

www.dotdownlights.com

© DOT Downlights + 170612

©2004 - 2016 DOT Downlights. All Rights Reserved.