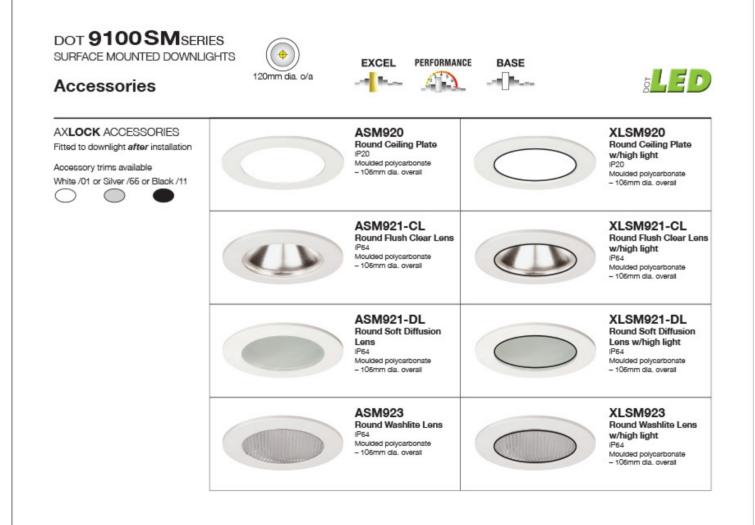

A Figures extrapolated / interpolated from data at other ourrents.

<sup>B</sup> Output Lumens : Delivered lumen output from downlight, including thermal, electrical and optic losses.

NOTE See following pages for Accessories and Photometric Data