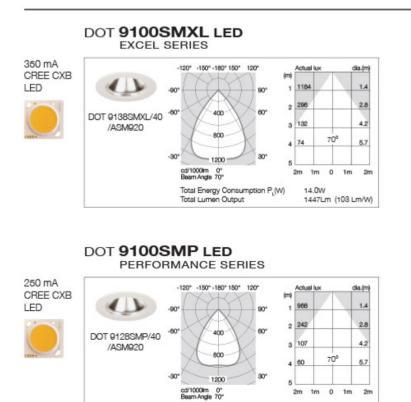

## **Photometrics**

Total Energy Consumption PL(W)

9.77W

www.dotdownlights.com

© DOT Downlights + 170612

©2004 - 2016 DOT Downlights. All Rights Reserved.